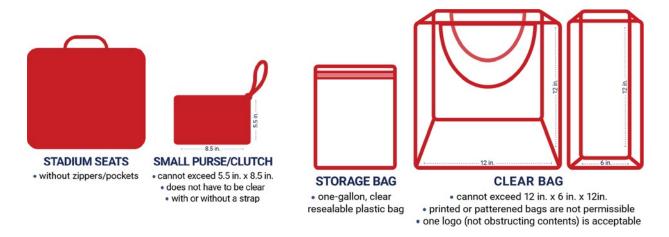

# FLOUR BLUFF

## **CLEAR BAG REQUIREMENTS**

Applies to the following Flour Bluff Athletic facilities: Stadium, Baseball Field, Softball Field, Gymnasiums, and Natatorium

## **ACCEPTABLE:**



#### PROHIBITED:

- Backpacks
- Duffle bags or large totes
- Purses larger than 5.5" x 8.5"
- Cases (camera, binocular, etc.)
- Mesh or straw bags

- Fanny packs
- Printed pattern or tinted plastic
- Folding chair bags
- Stadium seats with zippers or pockets
- Reusable grocery totes

## **EXCEPTIONS:**

- Bags for medically necessary items
- News media equipment (for credentialed media)
- Official team and other field photographers
- Diaper bags (child must be present)



# NOTE:

All bags are subject to inspection prior to entry regardless of size or type.