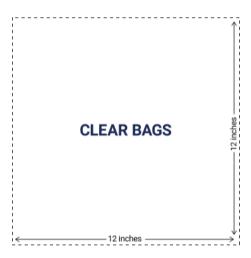

# FLOUR BLUFF

## **CLEAR BAG REQUIREMENTS**

Applies to the following Flour Bluff Athletic facilities: Stadium, Baseball Field, Softball Field, Gymnasiums, and Natatorium

## **ACCEPTABLE:**



#### PROHIBITED:

- Backpacks
- Duffle bags or large totes
- Purses larger than 5.5" x 8.5"
- Cases (camera, binocular, etc.)
- Mesh or straw bags

- Fanny packs
- Printed pattern or tinted plastic
- Folding chair bags
- Stadium seats with zippers or pockets
- Reusable grocery totes

## **EXCEPTIONS:**

- Bags for medically necessary items
- News media equipment (for credentialed media)
- Official team and other field photographers
- Diaper bags (child must be present)



# NOTE:

All bags are subject to inspection prior to entry regardless of size or type.