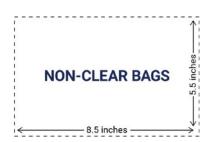

## **ACCEPTABLE:**

#### PROHIBITED:

- Backpacks
- Duffle bags or large totes
- Purses larger than 5.5" x 8.5"
- Cases (camera, binocular, etc.)
- Mesh or straw bags

- Fanny packs
- Printed pattern or tinted plastic
- Folding chair bags
- Stadium seats with zippers or pockets
- Reusable grocery totes